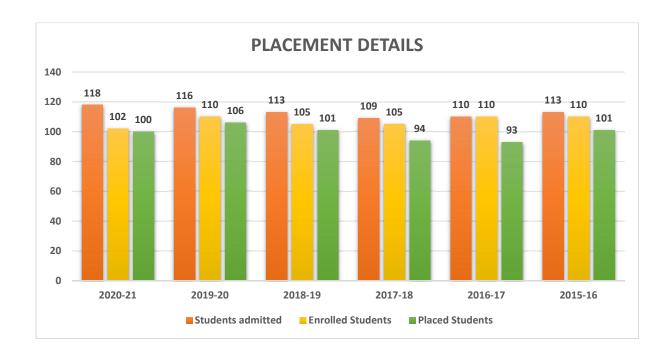

## **Placement Details**

## **Undergraduate:**

| Item                         | 2020-21  | 2019-20 | 2018-19 | 2017-18  | 2016-17  | 2015-16  |
|------------------------------|----------|---------|---------|----------|----------|----------|
| Number of students           | 118      | 116     | 113     | 109      | 110      | 113      |
| admitted (B.Tech Final Year) |          |         |         |          |          |          |
| corresponding to LYG         |          |         |         |          |          |          |
| including lateral entry      |          |         |         |          |          |          |
| Number of students enrolled  | 102      | 110     | 105     | 105      | 110      | 110      |
| for Campus Placement         |          |         |         |          |          |          |
| B.Tech Final year in LYG     |          |         |         |          |          |          |
| Number of students who       | 100      | 106     | 101     | 94       | 93       | 101      |
| obtained jobs as per the     | (98.04%) | (96.4%) | (96.2%) | (89.50%) | (84.50%) | (91.82%) |
| record of placement office   |          |         |         |          |          |          |
| (wrf. to BTECH Final Year    |          |         |         |          |          |          |
| no students appeared in      |          |         |         |          |          |          |
| LYG)                         |          |         |         |          |          |          |
| Annual Package in Lakhs      | 8.96     | 8.36    | 6.91    | 6.44     | 6.07     | 5.0      |
| per Annum                    |          |         |         |          |          |          |