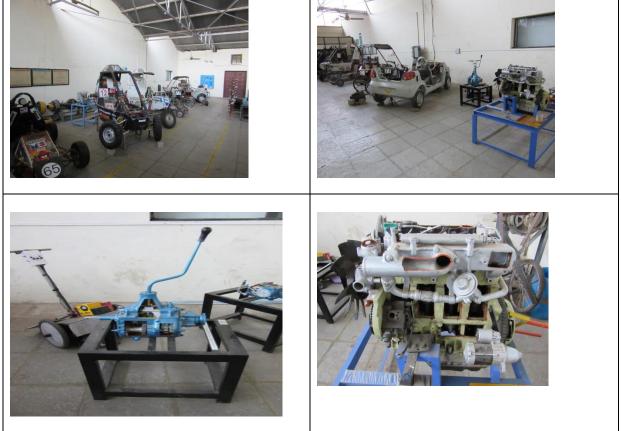

| Sr.<br>No. | Equipment Name                                             | Supplier                            | Purchase<br>date | Cost<br>Rs. In<br>lakhs | Condition<br>(Working) | Lab.                |
|------------|------------------------------------------------------------|-------------------------------------|------------------|-------------------------|------------------------|---------------------|
| 1.         | Computerized multi fuel research Engine                    | Apex Innovations,<br>Sangli         | 28/03/2013       | 8.21                    | Yes                    | I.C. Engine<br>Lab. |
| 2.         | Cut Section model of CRDI<br>Engine                        | MOIZ Engineering<br>Lab, Miraj      | 03/01/2013       | 4.71                    | Yes                    | Automobile<br>Lab   |
| 3.         | Board mounted Cut Section<br>model of Automobile<br>models | MOIZ Engineering<br>Lab, Miraj      | 03/01/2013       | 7.73                    | Yes                    | Automobile<br>Lab   |
| 4.         | Cut Section model of<br>Automatic Transmission<br>Gear Box | MOIZ Engineering<br>Lab, Miraj      | 03/01/2013       | 1.88                    | Yes                    | Automobile<br>Lab   |
| 5.         | Cut Section model of<br>Automobile parts                   | Shree Enterprises,<br>Nagpur        | 28/02/2013       | 1.26                    | Yes                    | Automobile<br>Lab   |
| 6.         | Cut Section model of<br>Automobile parts                   | NIYO Engineers, Pune                | 28/03/2013       | 1.49                    | Yes                    | Automobile<br>Lab   |
| 7.         | Computerized Multi<br>Cylinder Petrol Engine               | Tech. Ed. Equipment's,<br>Bangalore | 23/03/2020       | 9.32                    | Yes                    | IC Engine Lab       |