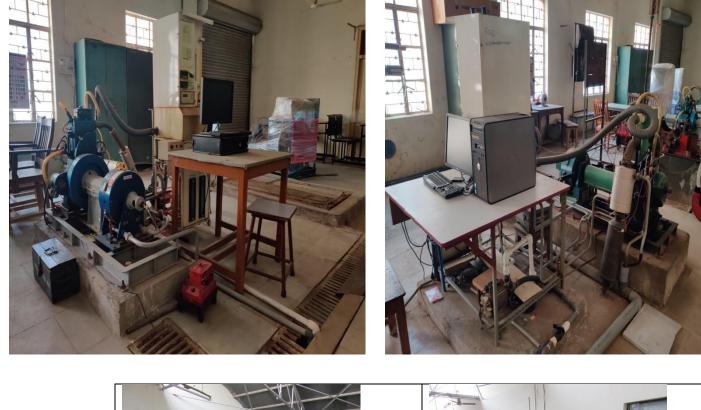

| Sr.<br>No. | Equipment Name                                             | Supplier                            | Purchase<br>date | Cost<br>Rs. In<br>lakhs | Condition<br>(Working) | Lab.                |
|------------|------------------------------------------------------------|-------------------------------------|------------------|-------------------------|------------------------|---------------------|
| 1.         | Computerized multi fuel research Engine                    | Apex Innovations,<br>Sangli         | 28/03/2013       | 8.21                    | Yes                    | I.C. Engine<br>Lab. |
| 2.         | Cut Section model of CRDI<br>Engine                        | MOIZ Engineering<br>Lab, Miraj      | 03/01/2013       | 4.71                    | Yes                    | Automobile<br>Lab   |
| 3.         | Board mounted Cut Section<br>model of Automobile<br>models | MOIZ Engineering<br>Lab, Miraj      | 03/01/2013       | 7.73                    | Yes                    | Automobile<br>Lab   |
| 4.         | Cut Section model of<br>Automatic Transmission<br>Gear Box | MOIZ Engineering<br>Lab, Miraj      | 03/01/2013       | 1.88                    | Yes                    | Automobile<br>Lab   |
| 5.         | Cut Section model of<br>Automobile parts                   | Shree Enterprises,<br>Nagpur        | 28/02/2013       | 1.26                    | Yes                    | Automobile<br>Lab   |
| 6.         | Cut Section model of<br>Automobile parts                   | NIYO Engineers, Pune                | 28/03/2013       | 1.49                    | Yes                    | Automobile<br>Lab   |
| 7.         | Computerized Multi<br>Cylinder Petrol Engine               | Tech. Ed. Equipment's,<br>Bangalore | 23/03/2020       | 9.32                    | Yes                    | IC Engine Lab       |