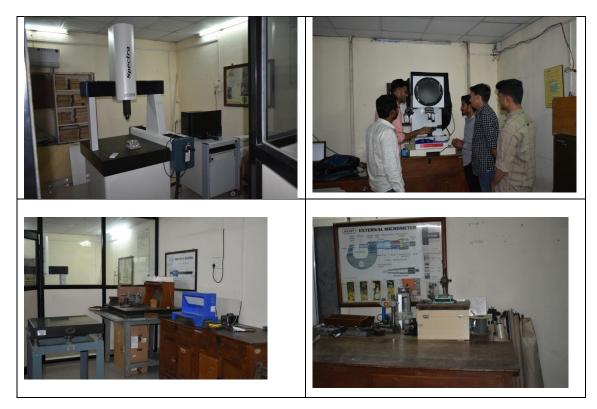

## Laboratory Name - Metrology and Quality Control

Area  $(m^2) = 67.1$ 

List of Machinery, Equipments, software etc. available in the Lab

| Sr.<br>No. | Equipment Name                               | Supplier                            | Purchase<br>date | Cost<br>Rs. In<br>lakhs | Condition<br>(Working) | Lab.    |
|------------|----------------------------------------------|-------------------------------------|------------------|-------------------------|------------------------|---------|
| 1.         | Profile projector                            | Moize Engineering.,<br>MIDC, Miraj  | 23/03/2016       | 1.06                    | Yes                    | MQC Lab |
| 2.         | Floating Carriage diameter measuring M/C     | Moize Engineering.,<br>MIDC, Miraj  | 23/03/2016       | 0.95                    | Yes                    | MQC Lab |
| 3.         | Tool makers microscope                       | Moize Engineering.<br>MIDC - Miraj  | 30/03/2016       | 0.95                    | Yes                    | MQC Lab |
| 4.         | Monochromatic light source                   | Moize Engineering.<br>MIDC - Miraj  | 30/03/2016       | 0.28                    | Yes                    | MQC Lab |
| 5.         | Autocollimator with angle decker             | Moize Engineering.<br>MIDC - Miraj  | 30/03/2016       | 1.74                    | Yes                    | MQC Lab |
| 6.         | Spectro zoom Microscope with Imaging systems | Concation Technology,<br>Pune       | 30/03/2016       | 1.80                    | Yes                    | MQC Lab |
| 7.         | 3D Co-ordinate measuring M/C                 | Accurate gauging &Instruments, Pune | 30/03/2016       | 18.56                   | Yes                    | MQC Lab |