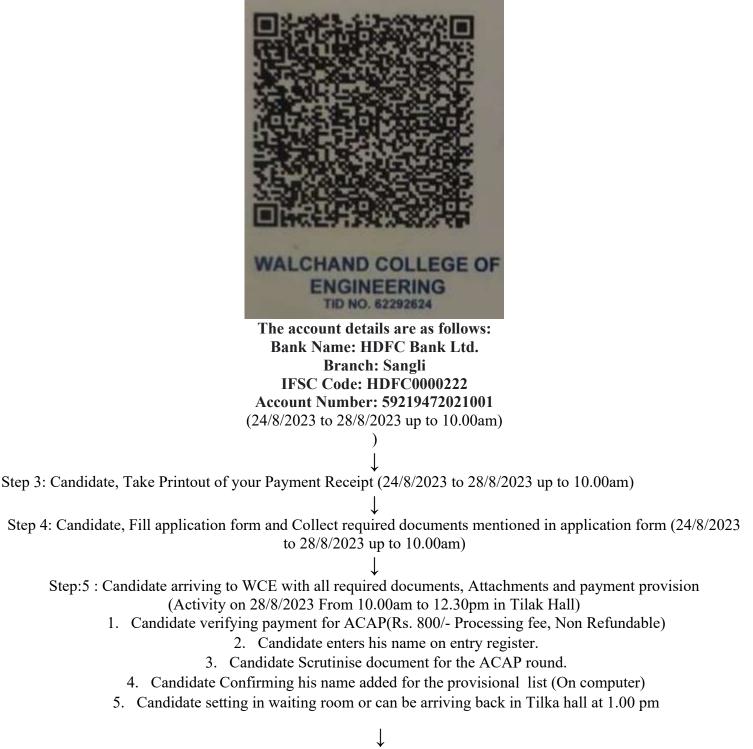

#### **Signature of Candidate**

The account details are as follows.

The account details are as follows: Bank Name: HDFC Bank Ltd. Branch: Sangli IFSC Code: HDFC0000222 Account Number: 59219472021001

For fees details: http://www.walchandsangli.ac.in/Student%20Scholarship.asp

### Flow Chart For ACAP

Step 1: Candidate, Download Rules and regulations for Institute level counselling round published by WCE, Sangli on walchandsangli.ac.in web site. Read it carefully. See fee details to be required at the time of admission and mode of payment. If you are eligible for apply, Take printout of Last application form page No.2 (24/8/2023 to 28/8/2023 up to 10.00am)

Step 2: Candidate Pay, Payment of Application fee Rs 800/- (Non refutable) on

Step 6: Candidate arriving at Tilka Hall @ 1.00 pm

- 1. Candidate verifying his name in provisional list published on WCE web site and or Notice board(1.00pm)
- 2. Candidate submit written grievances if any from 1.00 to 1.20pm
- 3. Candidate verifying his WCE merit number @ 2.00pm on WCE web site and or Notice Board.
- 4. Candidate with first Course wise WCE Merit Numbers are sitting on Left side row of Tilka Hall in sequence. (All other candidates are seating in right side rows in Tilkal hall except first two rows.
- 5. All candidates taking instructions from Convener/Chairman for the sequence of admission process